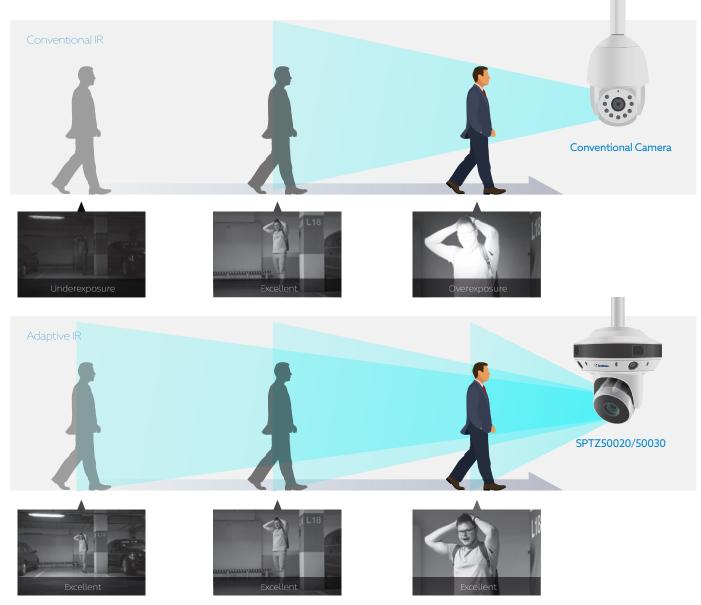

## Adaptive IR Function

IR plays an important role in the effectiveness of a security camera in capturing details like faces and license plate in low lighting. An adaptive IR is superior to the conventional IR as it adjusts brightness and angle of exposure to adapt to target's distance and movement to eliminate issues of over and under exposure.