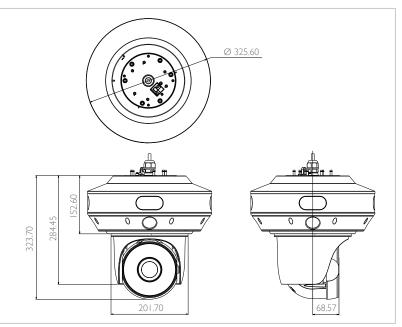

#### **Product Spec**

Compact Size Design - SPTZ series feature a compact size for easy installation.

### Mount

• Weight: 1.43 kg (3.15 lb)