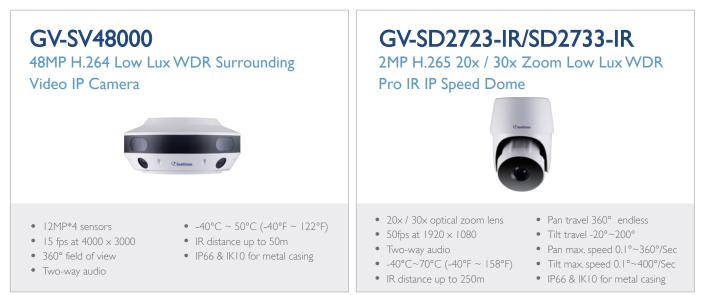

#### GV-SPTZ50020/50030

**Ultra-High Resolution** Integrated four 12MP sensors for ultra-high resolution images.

#### **Unique IR Function**

Long IR Distance

Industry-first IR with up to 50m effective distance to provide clear images even in dark environments.

**Full 360° Field of View** 4 lenses integrated to provide 360° surround image. Ideal for large area surveillance.

Maximum IR distance of up to 250m to capture details in long-range targets.

High-Speed Pan / Tilt Travel HD 1080P IR Speed Dome featuring high-speed pan/tilt travel to ensure smooth and efficient operation.

20X / 30X Optical Zoom 20x/30x zoom lens for precision auto focus.

GV-SD2723-IR/SD2733-IR