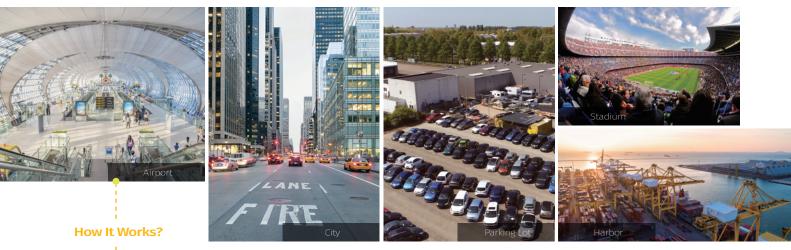

nding video camera with IR PTZ. Components are detachable to maximize installation flexibility.

#### GV-SPTZ50020/50030



**Ultra-High Resolution** Integrated four 12MP sensors for ultra-high resolution images.

#### **Unique IR Function**

Long IR Distance

Industry-first IR with up to 50m effective distance to provide clear images even in dark environments.

**Full 360° Field of View** 4 lenses integrated to provide 360° surround image. Ideal for large area surveillance.

Maximum IR distance of up to 250m to capture details in long-range targets.

High-Speed Pan / Tilt Travel HD 1080P IR Speed Dome featuring high-speed pan/tilt travel to ensure smooth and efficient operation.

20X / 30X Optical Zoom 20x/30x zoom lens for precision auto focus.

GV-SD2723-IR/SD2733-IR

#### Application





## Adaptive IR Function

IR plays an important role in the effectiveness of a security camera in capturing details like faces and license plate in low lighting. An adaptive IR is superior to the conventional IR as it adjusts brightness and angle of exposure to adapt to target's distance and movement to eliminate issues of over and under exposure.



### Intuitive PTZ Control

Surrounding video camera provides 360° monitoring for full resolution field of view without missing any details. Multiple areas of interest may be selected from the panorama screen for forensic zooming of critical details.



#### **Product Spec**



Compact Size Design - SPTZ series feature a compact size for easy installation.





### Mount



• Weight: 1.43 kg (3.15 lb)