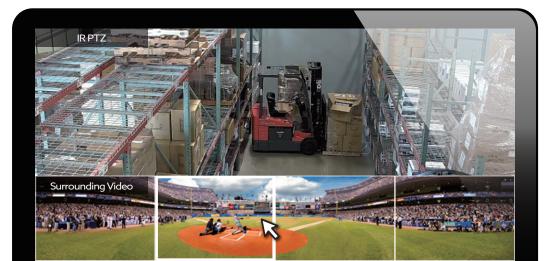

### Intuitive PTZ Control

Surrounding video camera provides 360° monitoring for full resolution field of view without missing any details. Multiple areas of interest may be selected from the panorama screen for forensic zooming of critical details.