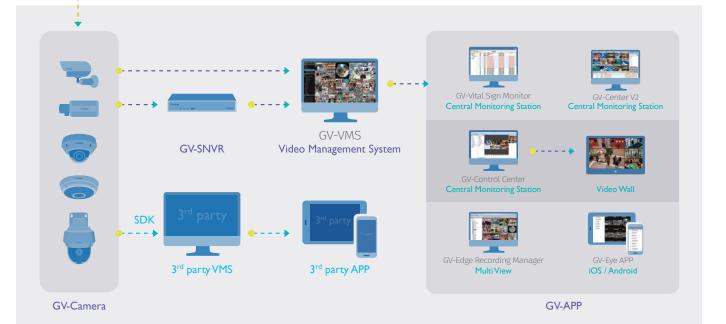

### Intuitive PTZ Control

Surrounding video camera provides 360° monitoring for full resolution field of view without missing any details. Multiple areas of interest may be selected from the panorama screen for forensic zooming of critical details.