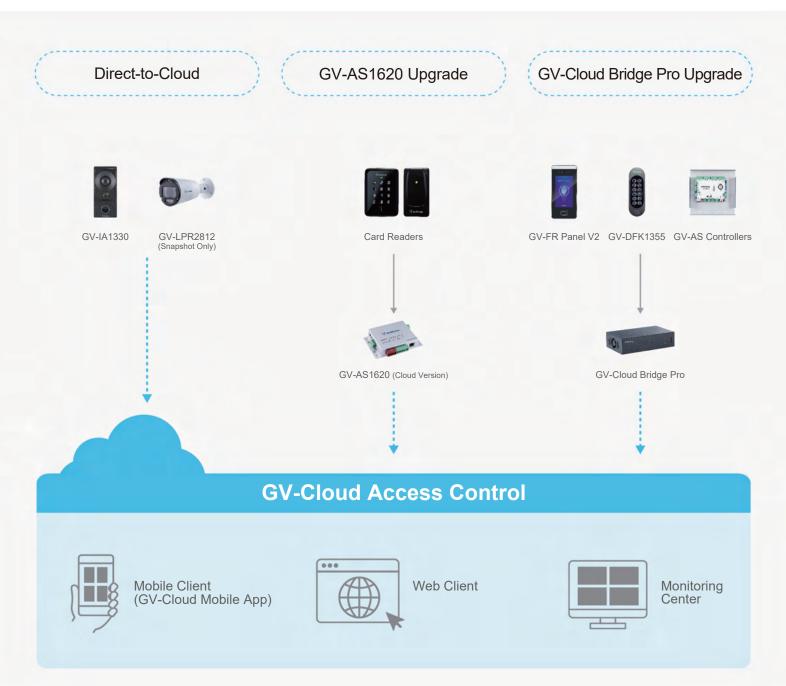

## **Solution Workflow**

## **Cloud Mobile App**

With the GV-Cloud mobile app, you can manage GV-Cloud Access Control devices directly from your mobile devices.

- Multi-channel live view of up to 16 divisions
- Push notifications upon events
- Query access and event logs
- Output trigger to send alarms
- Live viewing of cameras linked to doors
- Lock and unlock doors remotely