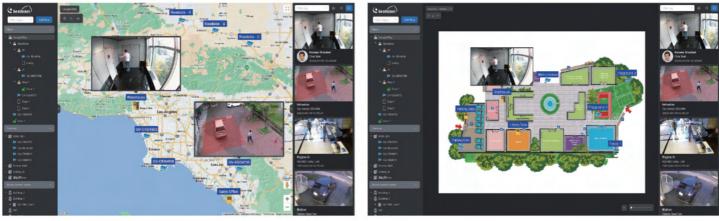

## Map Service

Place icons of your connected cameras and doors on Google Maps or a custom map uploaded to GV-Cloud Access Control. This feature helps you easily locate events or devices you've installed.

- Monitor video and access control events
- Compatible with Google Maps
- Supports 3D E-maps

Support Google Maps

2D E-map View

3D E-map View

Real-time Event Notification