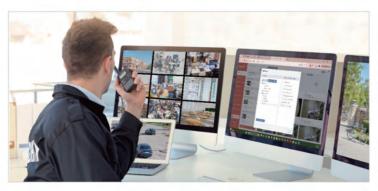

## **Cloud Mobile App**

With the GV-Cloud mobile app, you can manage GV-Cloud Access Control devices directly from your mobile devices.

- Multi-channel live view of up to 16 divisions
- Push notifications upon events
- Query access and event logs
- Output trigger to send alarms
- Live viewing of cameras linked to doors
- Lock and unlock doors remotely