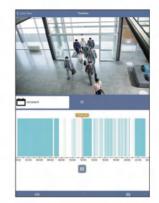

## **Cloud Mobile App**

With the GV-Cloud mobile app, you can manage GV-Cloud Access Control devices directly from your mobile devices.

- Multi-channel live view of up to 16 divisions
- Push notifications upon events
- Query access and event logs
- Output trigger to send alarms
- Live viewing of cameras linked to doors
- Lock and unlock doors remotely

Notification

Timeline and Playback