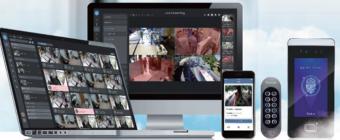

# **GV-Cloud Access Control**

Access logs, video playback, and door control - all from anywhere

GV-Cloud Access Control is a cloud-based solution for enhanced security. Easily control door locks, change settings, search logs, and view videos remotely. Improve efficiency with streamlined access control, offering flexibility and scalability for your business needs.

## **Key Features**

- Easy deployment of controllers with no need for on-site servers
- Cloud-based centralized monitoring of controllers and doors
- Region-specific controller and door permission settings
- Emergency lockdown
- Video integration for snapshots, live view, and video playback
- E-Map to visualize and display device locations during events

## **Cloud Mobile App**

With the GV-Cloud mobile app, you can manage GV-Cloud Access Control devices directly from your mobile devices.

- Multi-channel live view of up to 16 divisions
- Push notifications upon events
- Query access and event logs
- Output trigger to send alarms
- Live viewing of cameras linked to doors
- Lock and unlock doors remotely