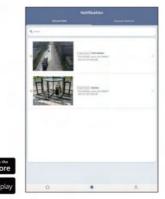

## **Cloud Mobile App**

With the GV-Cloud mobile app, you can manage GV-Cloud Access Control devices directly from your mobile devices.

- Multi-channel live view of up to 16 divisions
- Push notifications upon events
- Query access and event logs
- Output trigger to send alarms
- Live viewing of cameras linked to doors
- Lock and unlock doors remotely

Notification

Timeline and Playback