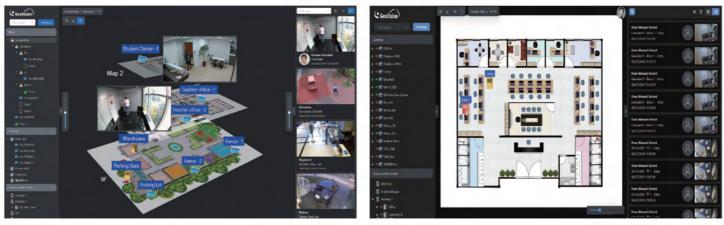

## Map Service

Place icons of your connected cameras and doors on Google Maps or a custom map uploaded to GV-Cloud Access Control. This feature helps you easily locate events or devices you've installed.

- Monitor video and access control events
- Compatible with Google Maps
- Supports 3D E-maps

Support Google Maps

2D E-map View

3D E-map View

Real-time Event Notification