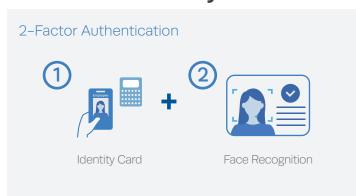

GV-AI FR Server, based on deep learning technology, fortifies your current surveillance and access control with face recognition, a new way businesses manage and protect their assets.

# One GV-AI FR, Multiple Benefits



### **Liveness Detection**

Anti-Spoofing! GV-AI FR distinguishes live persons from presentation attacks such as photos and videos.



### **Scenarios**



### **Factory**

- Unknown/Blacklist Alarm
- Time & Attendance



#### Office

- VIP Notification
- Conference Registration



### **Apartment**

- Access Control
- Enhance Security

# **Enhanced Security With GV-ASManager**





# All-In-One Budget Solution for Starter with GV-CS1320

GV-CS1320 is an access controller with a built-in 2 MP camera and 13.56 MHz reader. One device, three functions.



## Improves Low-Light Face Images for Better Recognition

For backlight scenes where most of the entry setting, adding a Geovision FD series IP cameras will dramatically improve face low-light for better face recognition.