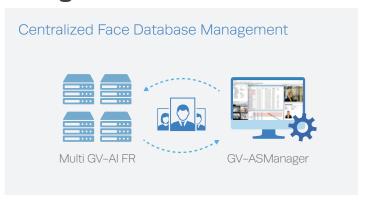

GV-AI FR Server, based on deep learning technology, fortifies your current surveillance and access control with face recognition, a new way businesses manage and protect their assets.

# One GV-AI FR, Multiple Benefits



### **Liveness Detection**

Anti-Spoofing! GV-AI FR distinguishes live persons from presentation attacks such as photos and videos.



### **Scenarios**



### **Factory**

- Unknown/Blacklist Alarm
- Time & Attendance



#### Office

- VIP Notification
- Conference Registration



### **Apartment**

- Access Control
- Enhance Security

# **Enhanced Security With GV-ASManager**





# All-In-One Budget Solution for Starter with GV-CS1320

GV-CS1320 is an access controller with a built-in 2 MP camera and 13.56 MHz reader. One device, three functions.



## Improves Low-Light Face Images for Better Recognition

For backlight scenes where most of the entry setting, adding a Geovision FD series IP cameras will dramatically improve face low-light for better face recognition.