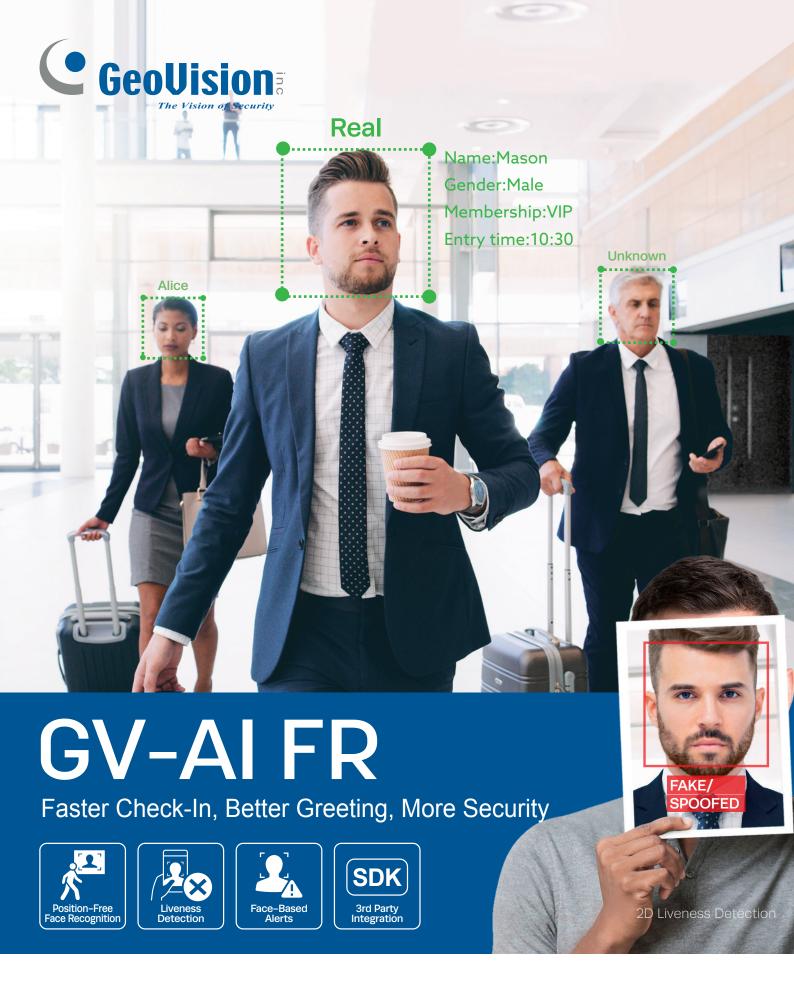

GV-AI FR Server, based on deep learning technology, fortifies your current surveillance and access control with face recognition, a new way businesses manage and protect their assets.

# One GV-AI FR, Multiple Benefits

### **Liveness Detection**

Anti-Spoofing! GV-AI FR distinguishes live persons from presentation attacks such as photos and videos.