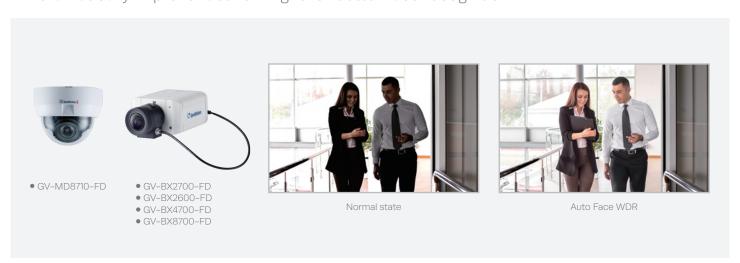

## Improves Low-Light Face Images for Better Recognition

For backlight scenes where most of the entry setting, adding a Geovision FD series IP cameras will dramatically improve face low-light for better face recognition.