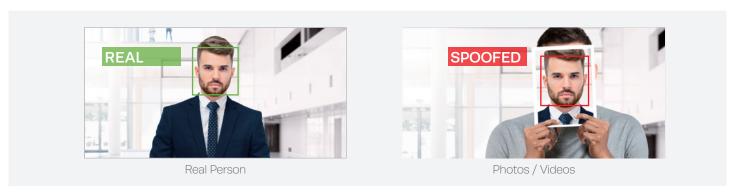

### **Liveness Detection**

Anti-Spoofing! GV-AI FR distinguishes live persons from presentation attacks such as photos and videos.