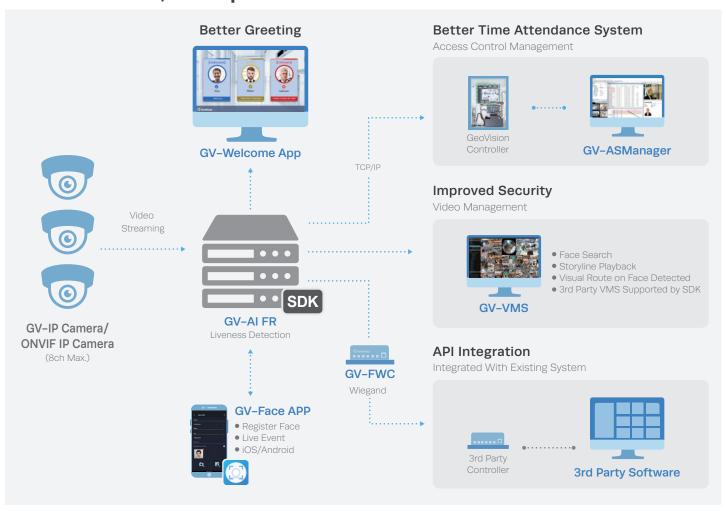

GV-AI FR Server, based on deep learning technology, fortifies your current surveillance and access control with face recognition, a new way businesses manage and protect their assets.

# One GV-AI FR, Multiple Benefits



### **Liveness Detection**

Anti-Spoofing! GV-AI FR distinguishes live persons from presentation attacks such as photos and videos.



### **Scenarios**



### **Factory**

- Unknown/Blacklist Alarm
- Time & Attendance



#### Office

- VIP Notification
- Conference Registration



### **Apartment**

- Access Control
- Enhance Security

# **Enhanced Security With GV-ASManager**





# All-In-One Budget Solution for Starter with GV-CS1320

GV-CS1320 is an access controller with a built-in 2 MP camera and 13.56 MHz reader. One device, three functions.



## Improves Low-Light Face Images for Better Recognition

For backlight scenes where most of the entry setting, adding a Geovision FD series IP cameras will dramatically improve face low-light for better face recognition.