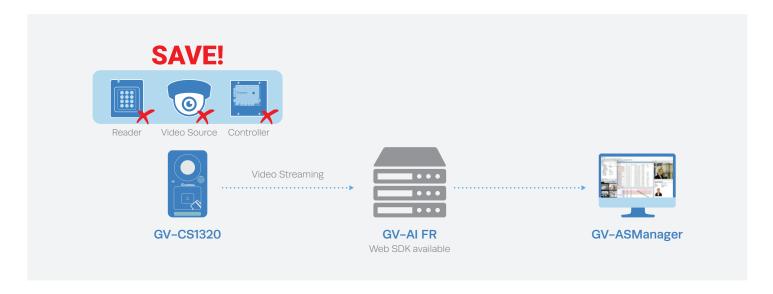

# All-In-One Budget Solution for Starter with GV-CS1320

GV-CS1320 is an access controller with a built-in 2 MP camera and 13.56 MHz reader. One device, three functions.