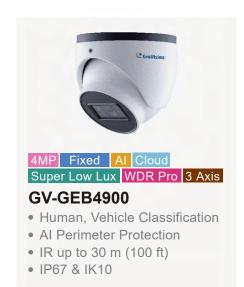

## **Direct-to-Cloud Series**

- Human, Vehicle Classification
- Al Perimeter Protection
- Low Light Performance
- IR up to 20 m (65 ft)
- IP67 & IK10

- Al Perimeter Protection
- Low Light Performance
- IR up to 50 m (165 ft)
- IP67 & IK10