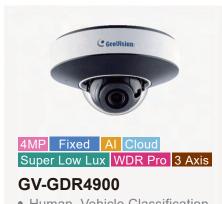

## **Direct-to-Cloud Series**

- Human, Vehicle Classification
- Al Perimeter Protection
- Low Light Performance
- IR up to 20 m (65 ft)
- IP67 & IK10

- Al Perimeter Protection
- Low Light Performance
- IR up to 50 m (165 ft)
- IP67 & IK10