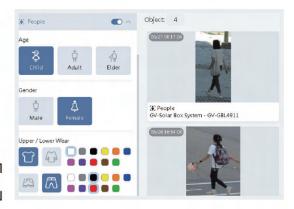

Utilize AI Search to identify specific visual details in images and videos, including age categories, gender, clothing colors and types (upper/lower wear), vehicle types, vehicle colors, and brands.

**Human Trait Detection** 