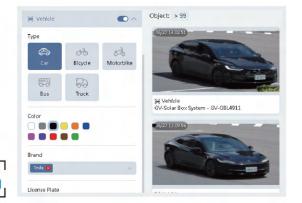

Utilize AI Search to identify specific visual details in images and videos, including age categories, gender, clothing colors and types (upper/lower wear), vehicle types, vehicle colors, and brands.

**Human Trait Detection** 