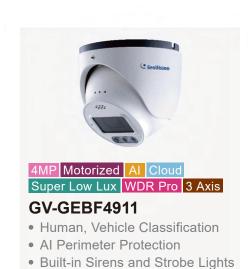

Direct-to-cloud cameras offer microSD or premium cloud storage. The GV-GEBF4911 features event-triggered onboard sirens and lights for security. All models support Al search to identify specific details, such as gender or clothing color.