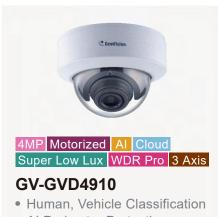

## **Direct-to-Cloud Series**

- Human, Vehicle Classification
- Al Perimeter Protection
- Low Light Performance
- IR up to 20 m (65 ft)
- IP67 & IK10

- Al Perimeter Protection
- Low Light Performance
- IR up to 50 m (165 ft)
- IP67 & IK10