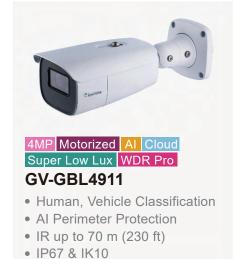

## **Direct-to-Cloud Series**

- Human, Vehicle Classification
- Al Perimeter Protection
- Low Light Performance
- IR up to 20 m (65 ft)
- IP67 & IK10

- Al Perimeter Protection
- Low Light Performance
- IR up to 50 m (165 ft)
- IP67 & IK10