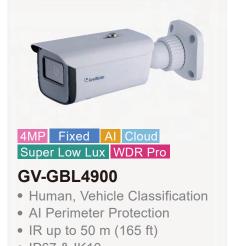

## **Direct-to-Cloud Series**

- Human, Vehicle Classification
- Al Perimeter Protection
- Low Light Performance
- IR up to 20 m (65 ft)
- IP67 & IK10

- Al Perimeter Protection
- Low Light Performance
- IR up to 50 m (165 ft)
- IP67 & IK10