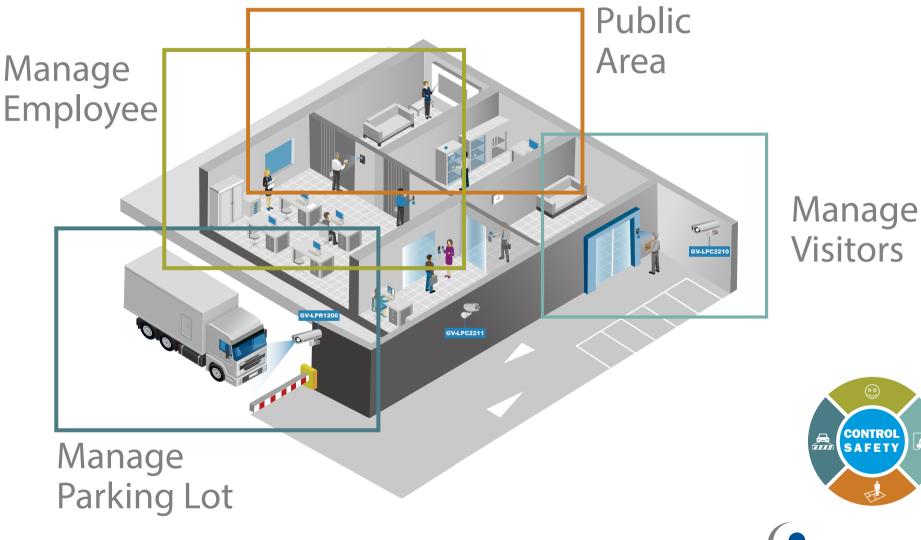

| 5                      | 6                                       | F2                         |  |  |  |  |  |  |  |
| 7            | 8                      | 9                                       | F3                         |  |  |  |  |  |  |  |
| *            | . 0                    | #                                       | F4                         |  |  |  |  |  |  |  |
|              | AS10<br>0000<br>1<br>4 | AS1010<br>0000/08/<br>1 2<br>4 5<br>7 8 | AS1010 OFFI<br>0000/08/151 |  |  |  |  |  |  |  |

# Access Control with an EVE

C GeoUision

0

## **Expandable Solution**







You may not need it now, but you may in the future. Choosing a system that would allow fully integrated security systems, i.e. intrusion, access control, and video.

## **Application Scenarios**



GeoUision 5 The Vision of Security





## Structure









GV-AS2120
GV-AS4110
GV-AS4111 kit
GV-AS8110
GV-AS8111 kit



Remotely add or delete cards, users, controllers, access groups, cameras



Log export in Excel, Text, HTML or Zip file formats



Web interface for historical log search with corresponding video and snapshot



View access data on Google Maps in the order of access time





## As if you were there

Remotely watch live view from connected devices

| Monitor          |            |       |                    |                       |               |         |       |
|------------------|------------|-------|--------------------|-----------------------|---------------|---------|-------|
|                  |            |       |                    |