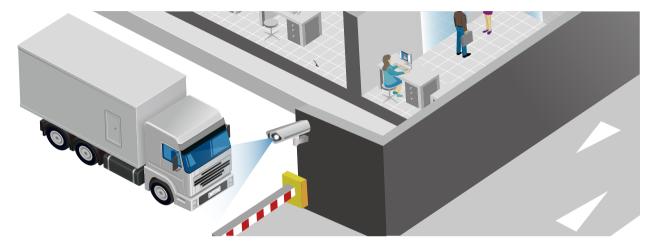

## **Parking Lot Management**

The License Plate Recognition functions allow GV-DSP LPR and GV-DVR LPR to grant access when the detected license plate numbers match the vehicle registered in GV-ASManager's database.

The LPR solution detects and recognizes vehicle license plates upon motion or I/O trigger

• GV-LPR1200

### Parking Lot Management

GV-ASManager can connect with up to 255 GV-DSP LPR and / or GV-DVR LPR, which can recognize license plates detected in the connected cameras.