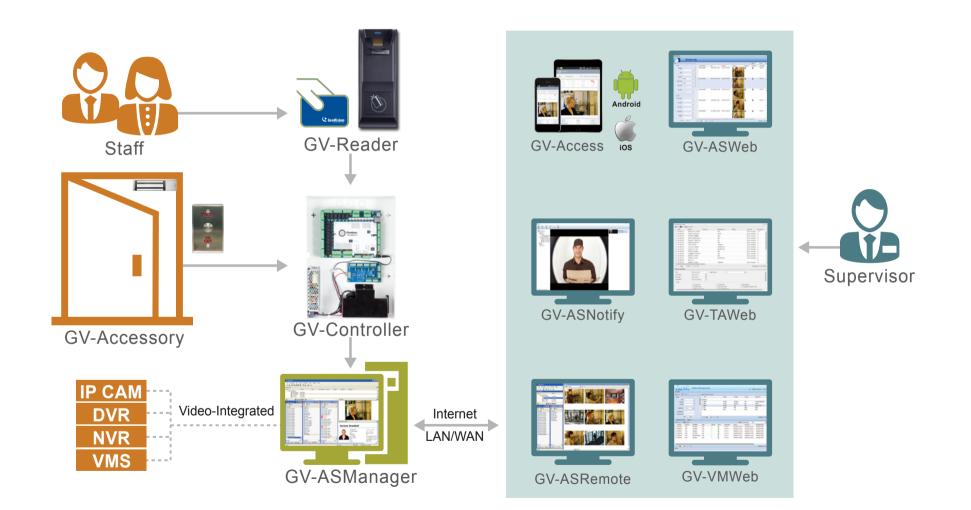

## Structure

GV-AS2120
GV-AS4110
GV-AS4111 kit
GV-AS8110
GV-AS8111 kit

Remotely add or delete cards, users, controllers, access groups, cameras

Log export in Excel, Text, HTML or Zip file formats

Web interface for historical log search with corresponding video and snapshot