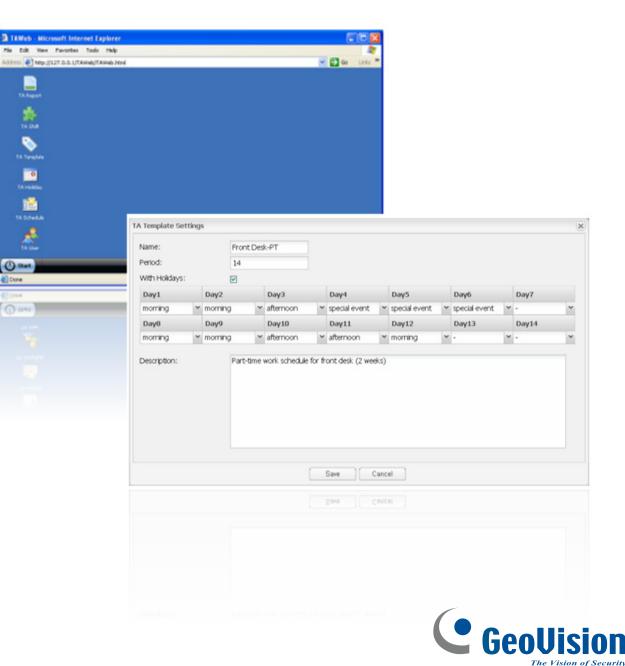

## **Time & Attendance**

• GV-AS1010

Flexible work schedule arrangement

Attendance and payroll report search

Payroll calculation

View access data on Google Maps in the order of access time

### Integrated with TA System

GeoVision's time and attendance solutions empower employers to accurately and effectively solve a variety of workforce management tasks.