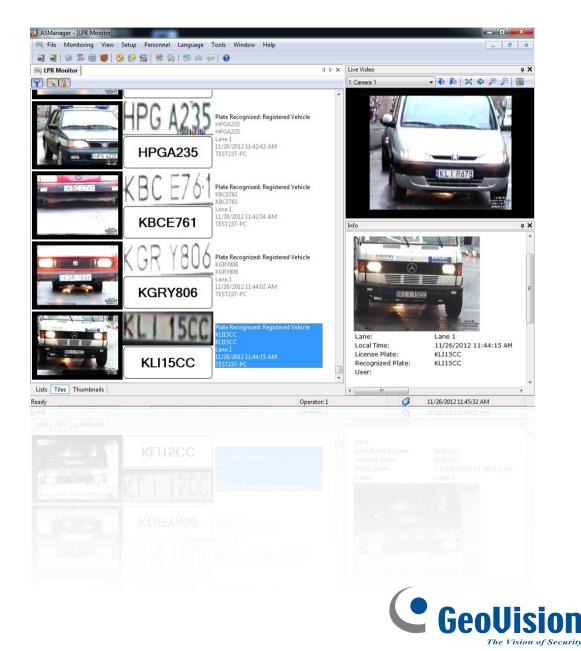

## **Parking Lot Management**

The License Plate Recognition functions allow GV-DSP LPR and GV-DVR LPR to grant access when the detected license plate numbers match the vehicle registered in GV-ASManager's database.

The LPR solution detects and recognizes vehicle license plates upon motion or I/O trigger

• GV-LPR1200

### Parking Lot Management

GV-ASManager can connect with up to 255 GV-DSP LPR and / or GV-DVR LPR, which can recognize license plates detected in the connected cameras.