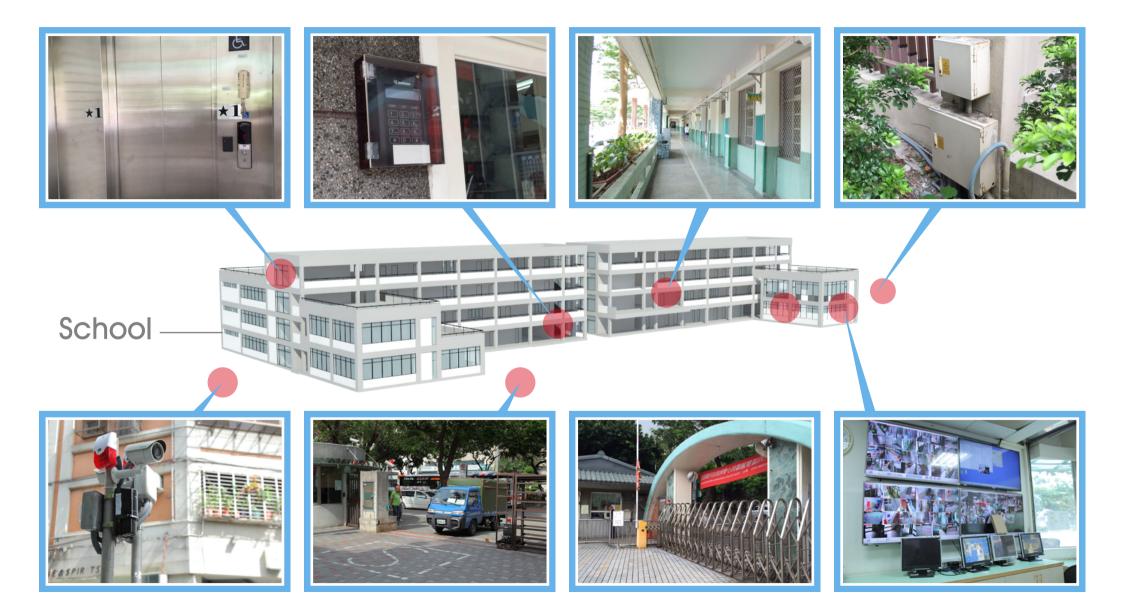

|            |
|           |                  |     |                           |                  |                    |              |               |          |                                                        |            |



## **Parking Lot Management**





The License Plate Recognition functions allow GV-DSP LPR and GV-DVR LPR to grant access when the detected license plate numbers match the vehicle registered in GV-ASManager's database.



The LPR solution detects and recognizes vehicle license plates upon motion or I/O trigger



• GV-LPR1200



### Parking Lot Management

GV-ASManager can connect with up to 255 GV-DSP LPR and / or GV-DVR LPR, which can recognize license plates detected in the connected cameras.



## **Reference Case**







### **Taiwan** | GeoVision, Inc. Headquarter

www.geovision.com.tw 9F, No. 246, Sec. 1, Neihu Rd., Neihu District, Taipei 114, Taiwan | T: +886-2-8797-8376 | F: +886-2-8797-5861 E: sales@geovision.com.tw



USA California USA Vision Systems, Inc.

www.usavisionsys.com 9235 Research Drive Irvine, CA 92618, USA | T: +1-949-583-1519 | F: +1-949-583-1522 | E: sales@usavisionsys.com

### Europe | Czech Europe Vision Systems s.r.o.

www.geovision.eu Pod vinicí 2028/20 143 01 Praha 4, Česká Republika | T: +420-225-371-121 | F: +420-225-371-131 | E: sales@geovision.eu

#### USA | New York USA Vision Systems Inc. Sales Office

www.usavisionsys.com 333 Westchester Ave. White Plains, NY 10604, USA | T: +1-845-661-0443 | F: +1-949-583-1552 | E: sales@usavisionsys.com

#### **Europe** | France Fren