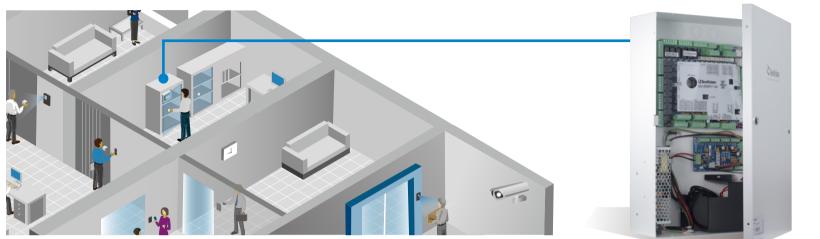

# Access Control with an EVE

C GeoUision

0

## Structure

GV-AS2120
GV-AS4110
GV-AS4111 kit
GV-AS8110
GV-AS8111 kit

Remotely add or delete cards, users, controllers, access groups, cameras

Log export in Excel, Text, HTML or Zip file formats

Web interface for historical log search with corresponding video and snapshot