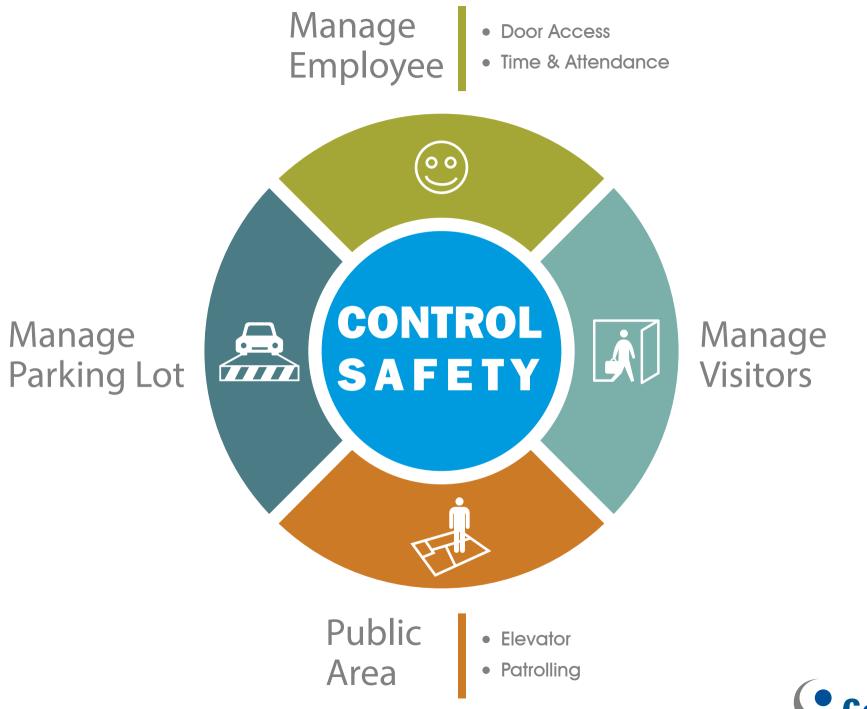

| F2                         |  |  |  |  |  |  |  |
| 7            | 8                      | 9                                       | F3                         |  |  |  |  |  |  |  |
| *            | . 0                    | #                                       | F4                         |  |  |  |  |  |  |  |
|              | AS10<br>0000<br>1<br>4 | AS1010<br>0000/08/<br>1 2<br>4 5<br>7 8 | AS1010 OFFI<br>0000/08/151 |  |  |  |  |  |  |  |

# Access Control with an EVE

C GeoUision

0

## **Expandable Solution**







You may not need it now, but you may in the future. Choosing a system that would allow fully integrated security systems, i.e. intrusion, access control, and video.

## **Application Scenarios**



GeoUision 5 The Vision of Security





## Structure









GV-AS2120
GV-AS4110
GV-AS4111 kit
GV-AS8110
GV-AS8111 kit



Remotely add or delete cards, users, controllers, access groups, cameras



Log export in Excel, Text, HTML or Zip file formats



Web interface for historical log search with corresponding video and snapshot



View access data on Google Maps in the order of access time





## As if you were there

Remotely watch live view from connected devices

| Monitor          |            |       |                    |                       |               |         |       |
|------------------|------------|-------|--------------------|-----------------------|---------------|---------|-------|
|                  |            |       |                    |                       |               |         | View  |