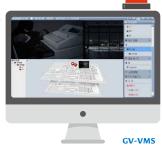

NotifyApp Supermarket - Camera2: Motion • Cloud-based platform.

 POS transaction overlay on live view and recordings.

- Manage POS system across multiple locations.
- Automatic alarm and Pop-up messanges of abnormal transaction.
- Search transaction video guickly.