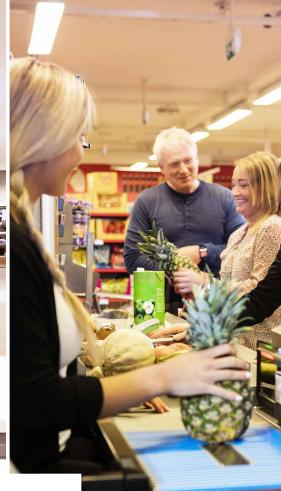

Retailers can quickly find particular transaction using keywords and get automatically notified with suspicious transactions.

These features can help owners reduce cash shortages, losses,

and improve operations without hassle.

## **Key Features**

Employee Steal From VOID Transaction

When customer left invoice on table, employee void transaction, and get money in pocket. Retailer can quickly find suspicious transactions and gather evidence from void transaction video.