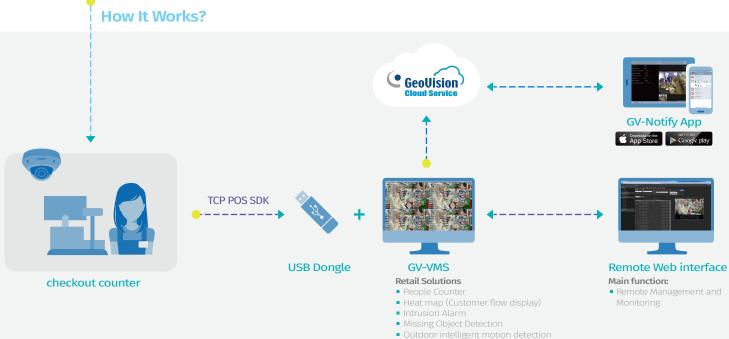

## Loss Prevention and Evidence Gathering

With the development of technology, Geovision provides the mos advanced POS integration software.

Using easy way to integrate your Windows-based POS systems to GV-VMS. It allows POS transactions to be automatically embedded into recorded video, and sync to the GV-Cloud platform.

Retailers can quickly find particular transaction using keywords and get automatically notified with suspicious transactions.

These features can help owners reduce cash shortages, losses,

and improve operations without hassle.

NotifyApp Supermarket - Camera2: Motion • Cloud-based platform.

 POS transaction overlay on live view and recordings.

- Manage POS system across multiple locations.
- Automatic alarm and Pop-up messanges of abnormal transaction.
- Search transaction video guickly.