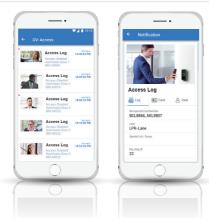

# Mobile Access Management (GV-Access iOS/Android)

- Live view
- Open gates
- Event notifications