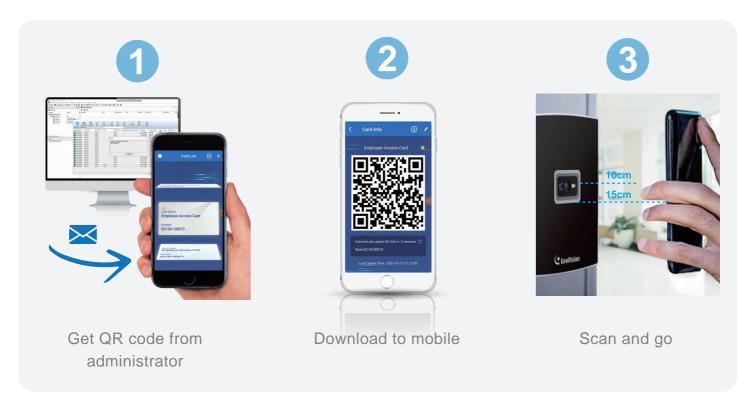

#### To manage employee access:

- Dynamic QR code for unlimited, multiple access
- AES 128-bit encryption for data confidentiality
- Mobile credential