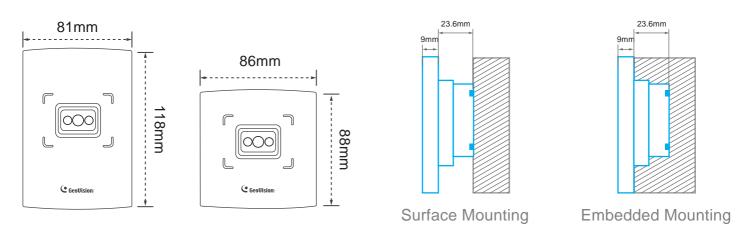

## **GV-QR1352/GV-DES1352**

| Product                   | GV-DES1352                                                               |                    | GV-QR1352                         |             |
|---------------------------|--------------------------------------------------------------------------|--------------------|-----------------------------------|-------------|
| Туре                      | US                                                                       | Europe             | US                                | Europe      |
| Image                     | <b>€</b> GeoUtsions                                                      | <b>€</b> GeoUlsion | C GeoUtsion                       | C GeoVision |
| RFID Frequency            | Dual Band (13.56 MHz & 125 kHz EM) / DESFire EV2 Card                    |                    |                                   |             |
| QR Code Reading<br>Range  | N/A                                                                      |                    | 10-15 cm (4-6 in) / Min : 250 lux |             |
| Communication<br>Protocol | Wiegand/RS485                                                            |                    |                                   |             |
| LED                       | Bi-color LED (Red / Green)                                               |                    |                                   |             |
| Beeper                    | Buzzer                                                                   |                    |                                   |             |
| Power Source              | DC 9-24V                                                                 |                    |                                   |             |
| Dimensions                | US: 118 (L) x 81 (W) x 9 (H)/34(H)mm;EU: 88 (L) x 86 (W) x 9 (H)/34(H)mm |                    |                                   |             |
| Operating<br>Temperature  | -20°C ~ 65 °C(-4°F~149°F)                                                |                    |                                   |             |
| Ingress<br>Protection     | IP55                                                                     |                    |                                   |             |
| Certification             | CE/FCC                                                                   |                    |                                   |             |

# **Dimensions (mm)**