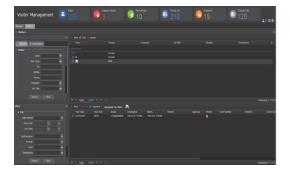

#### **Visitor Management**

- Supports online self-registration
- Visitor real-time status reporting
- Occupancy tracking