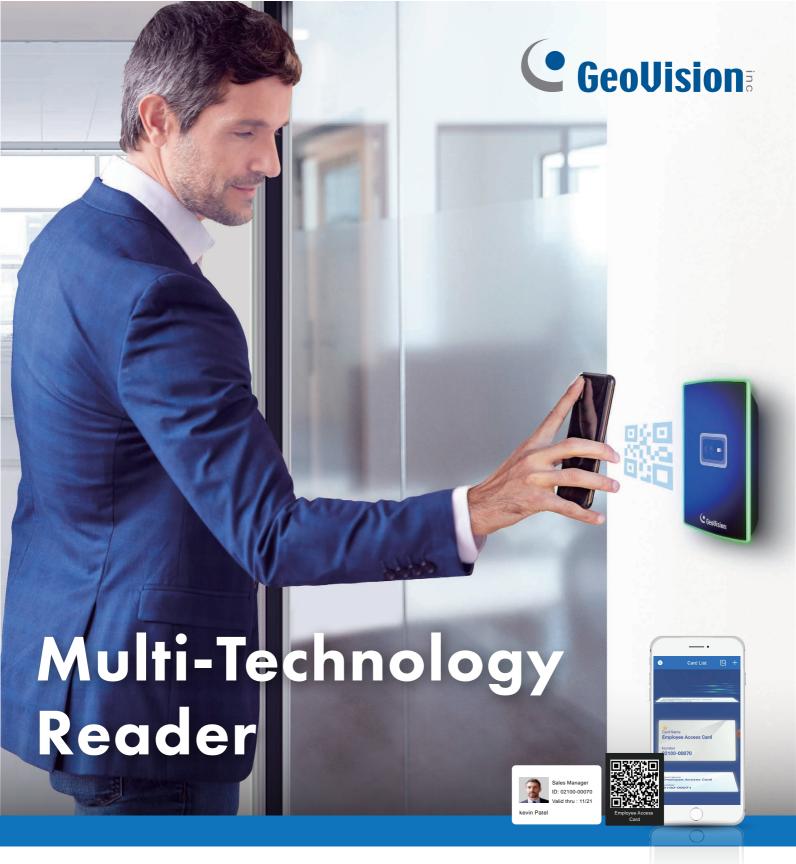

GV-DES1352 and GV-QR1352 bring increased security and convenience to your access control deployment. Both support DESFire EV2 for increased security, and dual-frequency 125KHz and 13.56MHz for reader inter-operability. In addition, GV-QR1352 provides permanent and dynamic QR code mobile credentials, giving users the convenience of accessing doors via their mobile devices.

#### QR Code for Mobile Access (GV-QR1352 only)

#### To manage employee access:

- Dynamic QR code for unlimited, multiple access
- AES 128-bit encryption for data confidentiality
- Mobile credential

### To manage visitors access:

- QR code for time-limited, temporary access
- Online self-registration
- Visitor real-time status reporting