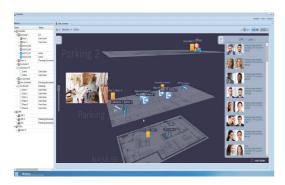

#### **User Tracking**

- Visualized location on intuitive map
- Real-time monitoring and alerts
- Manage global security from one location