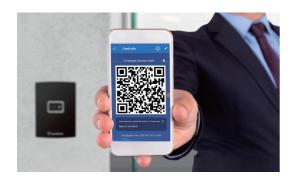

1352 and GV-QR1352 bring increased security and convenience to your access control deployment. Both support DESFire EV2 for increased security, and dual-frequency 125KHz and 13.56MHz for reader inter-operability. In addition, GV-QR1352 provides permanent and dynamic QR code mobile credentials, giving users the convenience of accessing doors via their mobile devices.











# **System Configuration**



#### **Features**



#### **User Tracking**

- Visualized location on intuitive map
- Real-time monitoring and alerts
- Manage global security from one location



#### **Visitor Management**

- Supports online self-registration
- Visitor real-time status reporting
- Occupancy tracking



# Mobile Access Management (GV-Access iOS/Android)

- Live view
- Open gates
- Event notifications



#### QR Code for Mobile Access (GV-QR1352 only)

#### To manage employee access:

- Dynamic QR code for unlimited, multiple access
- AES 128-bit encryption for data confidentiality
- Mobile credential



### To manage visitors access:

- QR code for time-limited, temporary access
- Online self-registration
- Visitor real-time status reporting



## **GV-QR1352/GV-DES1352**

| Product                   | GV-DES1352                                                               |                    | GV-QR1352                         |             |
|---------------------------|--------------------------------------------------------------------------|--------------------|-----------------------------------|-------------|
| Туре                      | US