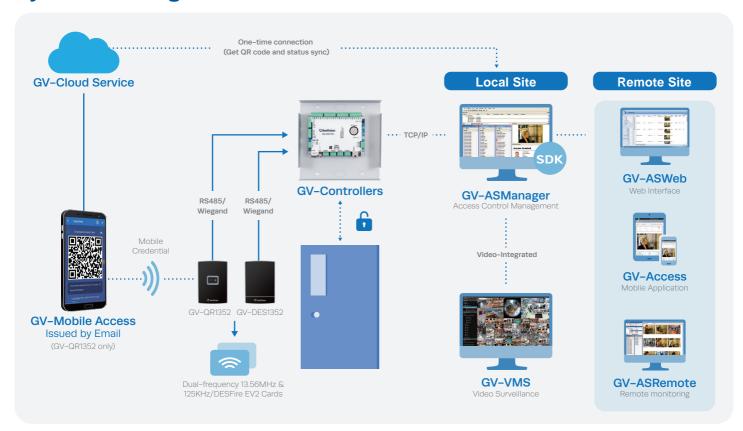

# **System Configuration**

GV-DES1352 and GV-QR1352 bring increased security and convenience to your access control deployment. Both support DESFire EV2 for increased security, and dual-frequency 125KHz and 13.56MHz for reader inter-operability. In addition, GV-QR1352 provides permanent and dynamic QR code mobile credentials, giving users the convenience of accessing doors via their mobile devices.

# Mobile Access Management (GV-Access iOS/Android)

- Live view
- Open gates
- Event notifications

#### QR Code for Mobile Access (GV-QR1352 only)

#### To manage employee access:

- Dynamic QR code for unlimited, multiple access
- AES 128-bit encryption for data confidentiality
- Mobile credential

### To manage visitors access:

- QR code for time-limited, temporary access
- Online self-registration
- Visitor real-time status reporting