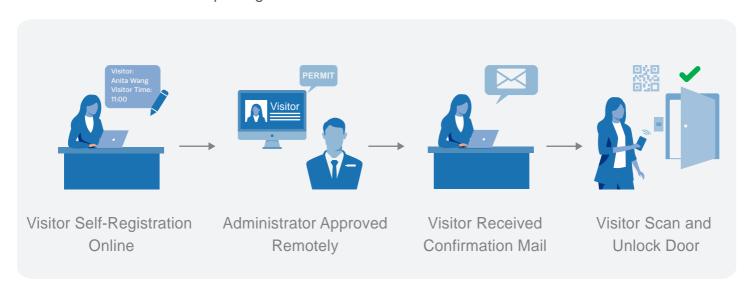

### To manage visitors access:

- QR code for time-limited, temporary access
- Online self-registration
- Visitor real-time status reporting