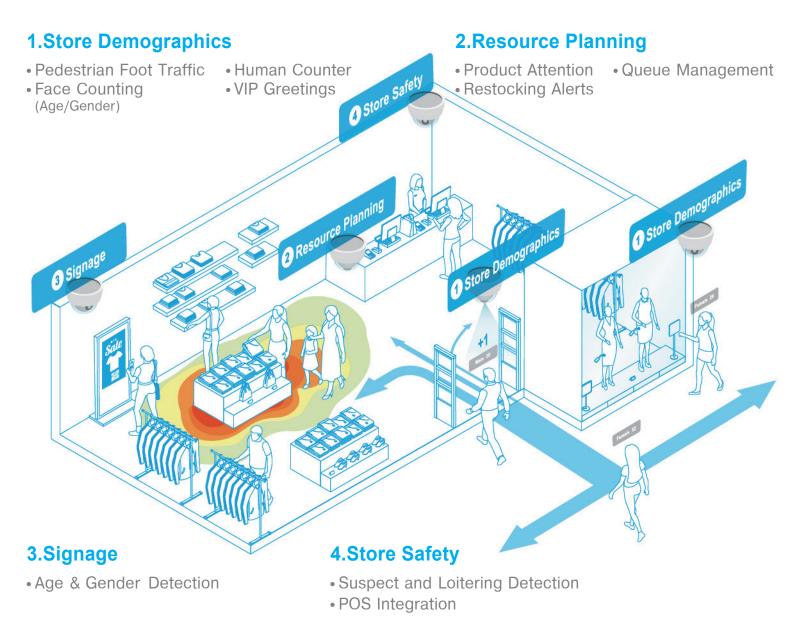

## **System Structure**

#### **Function**

- Storefront Pedestrian Foot Traffic
- In-Store Demographic & Floor Conversion
- Product Attention

#### **Function**

- Storefront Pedestrian Foot Traffic
- In-Store Demographic
- Al+Bl Integration