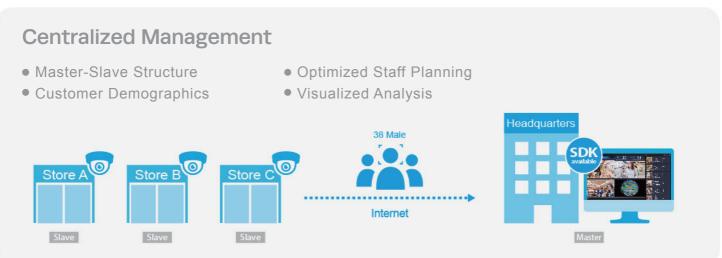

#### **Function**

- Storefront Pedestrian Foot Traffic
- In-Store Demographic
- Al+Bl Integration