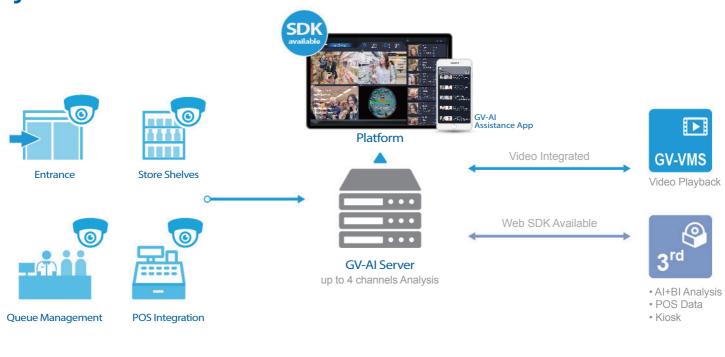

# In-Store Demographic

- Customer Demographics
- Product Attention
- Short Inventory Alert
- Queue Management
- POS Loss Prevention and Evidence Gathering

















#### **Application Scenarios**

Extend Your Attention to Every Corner



### **Comprehensive Analysis**



Customer Demographic



Queue Management



**Product Attention** 



**POS Integration** 



**Short Inventory Alert** 



Intuitive Dashboard and Report

## **System Structure**





### **Case Study**



#### **Function**

- Storefront Pedestrian Foot Traffic
- In-Store Demographic & Floor Conversion
- Product Attention



#### **Function**

- Storefront Pedestrian Foot Traffic
- In-Store Demographic
- Al+Bl Integration