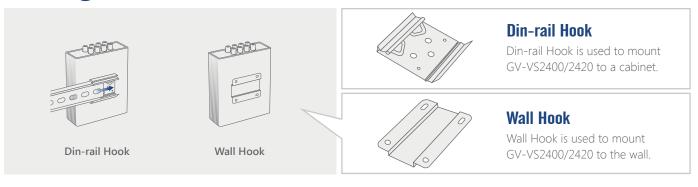

V-VMS, your existing surveillance system can be upgraded and networked into a new IP surveillance system.







#### GV-VS2400 / VS2420

4CH H.264 HD-TVI / AHD 1080p Video Server



- H.264 4CH 30fps Real time
- HD-TVI / AHD 720P and 1080P, analog 960H and D1 video resolution
- USB HDD Storage
- Tampering alarm
- Supports over 50 PTZ models
- · Two-way audio
- 12V DC

#### **GV-VS2800 / VS2820**

8CH H.264 HD-TVI / AHD 1080p Video Server



- H.264 8CH 30fps Real time
- HD-TVI / AHD 720P and 1080P, analog 960H and D1 video resolution
- USB HDD Storage
- Tampering alarm
- Supports over 50 PTZ models
- · Two-way audio
- 12V DC

# How it works Coax Video Server TCP / IP GV-VMS (PC) / Smart Phone (APP) / Recording Server / Control Center / Video Gate Way / Center V2 / VSM

#### **Mounting**