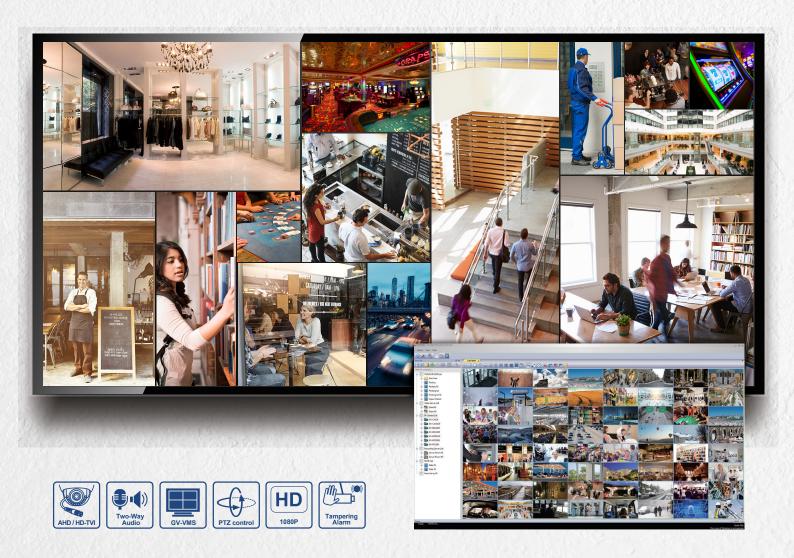

## Upgrade analog CCTV system to a 64 CH VMS solution

Full HD Video Server HD - TVI/AHD

VS2400 / VS2420

VS2800 / VS2820

- 4ch-1080p at 30fps / 8ch-1080p at 30fps
- Support HD-TVI or AHD 720p / 1080p and analog
   960H / D1 video resolution
- Automatic switch between WiFi and 3G (4G)
- Support GV-VMS and Control Center
- PTZ Control Support

### Transfer cameras from analog to IP and intergate to VMS without extra time and cost.

GV-Video Server allows the conversion of any analog camera into a fully functional IP camera. It streams real-time digital video over the Internet in the same way as IP cameras . By connecting analog cameras to the GV-Video Server, you can see camera images through a Web browser anytime from anywhere. With the GV-Video Server connected to GV-VMS, your existing surveillance system can be upgraded and networked into a new IP surveillance system.