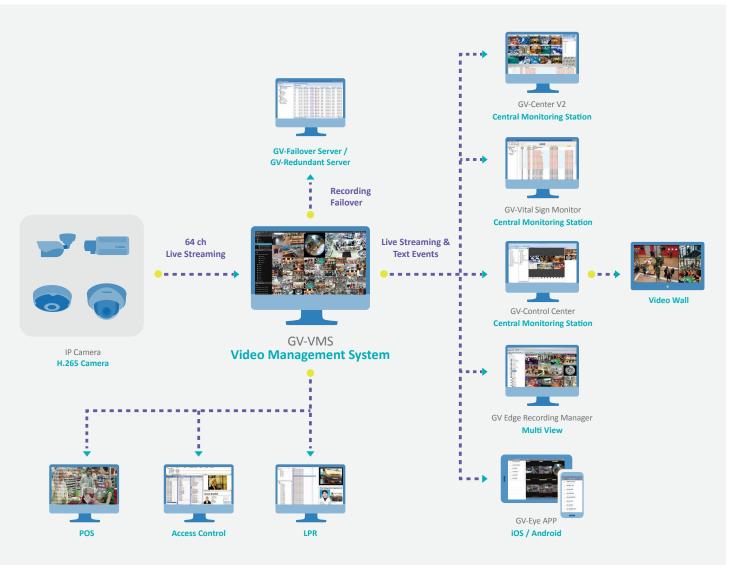

is requirement by providing high-sensitivity performance suitable for night filming.



#### Wide Dynamic Range Pro

Capture a reliably identify persons, vehicles, objects and activities in scenarios where there is a wide range of lighting conditions, especially in back light area.



#### Precise Iris Control

Deliver crisp, high-resolution image, good depth of field and avoid diffraction in bright scenes.





#### 3-Axis mechanism

With 3-Axis adjustment, the camera should display horizontal image regardless being mounted on ceiling, wall or pole.







By turning the angle you can change view easily without hassle!

There is no way to angle the view right.

## **Versatile Mounting**



Versatile mounting solution for maximum installation flexibility and versatility.

## How it works



### **Target Super Low Lux Cameras**