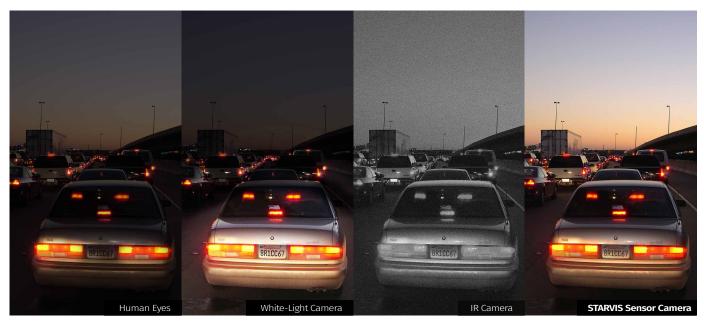

#### Sony Starvis CMOS image sensor-Super Low Lux

Target Series models offer superior low light capability with a highly sensitive backside-illuminated Sony Starvis CMOS sensor to capture usable color images even at night or any low light environments, every detail could be recorded and reserved. Sony STARVIS technology improves on Exmor R's low light sensitivity. By extending the sensor sensitivity to include the near-infrared range STARVIS sensors offer better imaging performance and are specifically designed for lower light conditions than standard back-illuminated CMOS sensors. It was first designed for surveillance and security cameras for clear imaging at night but is now available for other applications that demand imaging in extreme low light environments. There is a requirement for surveillance cameras to monitor with clear images in a variety of environments and Geovision Target Series can meet this requirement by providing high-sensitivity performance suitable for night filming.