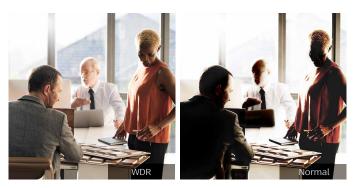

#### Wide Dynamic Range Pro

Capture a reliably identify persons, vehicles, objects and activities in scenarios where there is a wide range of lighting conditions, especially in back light area.