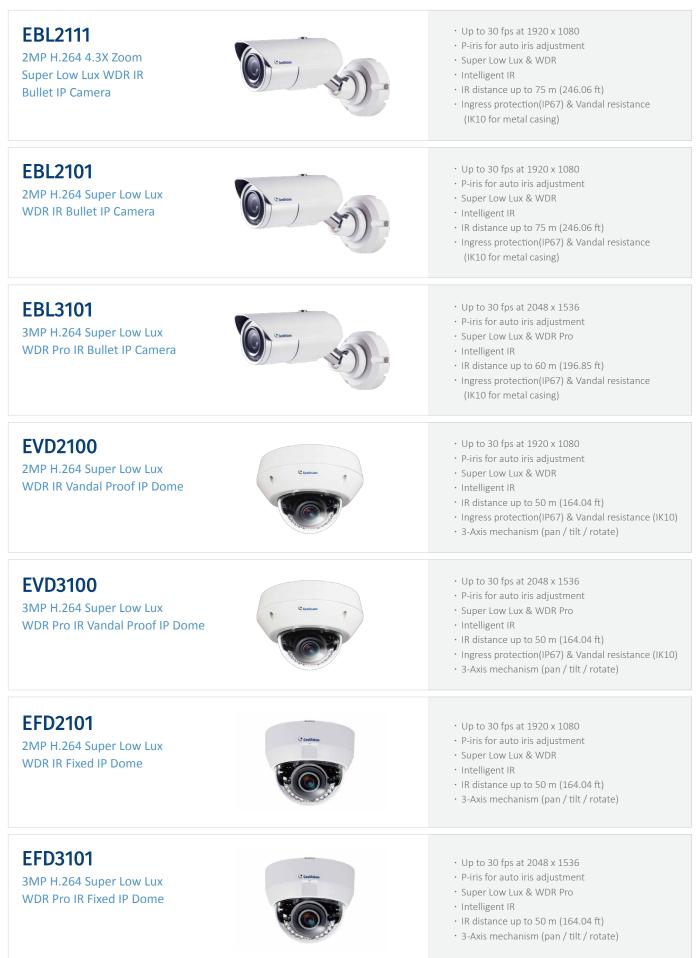

#### Sony Starvis CMOS image sensor-Super Low Lux

Target Series models offer superior low light capability with a highly sensitive backside-illuminated Sony Starvis CMOS sensor to capture usable color images even at night or any low light environments, every detail could be recorded and reserved. Sony STARVIS technology improves on Exmor R's low light sensitivity. By extending the sensor sensitivity to include the near-infrared range STARVIS sensors offer better imaging performance and are specifically designed for lower light conditions than standard back-illuminated CMOS sensors. It was first designed for surveillance and security cameras for clear imaging at night but is now available for other applications that demand imaging in extreme low light environments. There is a requirement for surveillance cameras to monitor with clear images in a variety of environments and Geovision Target Series can meet this requirement by providing high-sensitivity performance suitable for night filming.

#### Wide Dynamic Range Pro

Capture a reliably identify persons, vehicles, objects and activities in scenarios where there is a wide range of lighting conditions, especially in back light area.

#### Precise Iris Control

Deliver crisp, high-resolution image, good depth of field and avoid diffraction in bright scenes.

#### 3-Axis mechanism

With 3-Axis adjustment, the camera should display horizontal image regardless being mounted on ceiling, wall or pole.

By turning the angle you can change view easily without hassle!