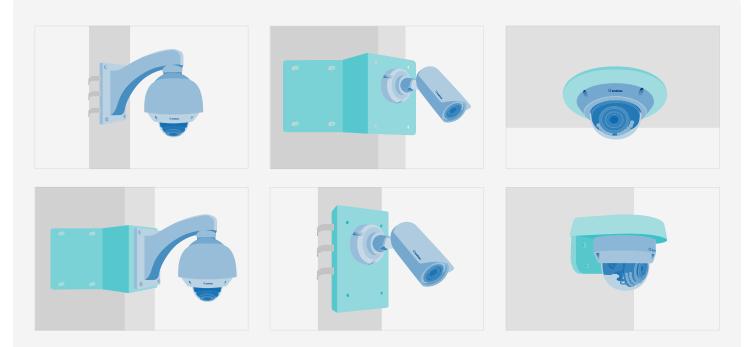

## **Versatile Mounting**

Versatile mounting solution for maximum installation flexibility and versatility.