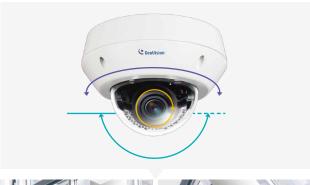

#### 3-Axis mechanism

With 3-Axis adjustment, the camera should display horizontal image regardless being mounted on ceiling, wall or pole.

By turning the angle you can change view easily without hassle!

There is no way to angle the view right.