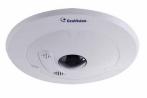

de and get mobile viewing NVR video on GV-EYE for free.



• •

**PoE Built-In** PoE-powered for fast deployment and easy repositioning.

# GeoVision SNVR + H.264 / 265 Camera

# SNVR0411

4-CH H.265/H.264 4K Standalone PoE NVR



- 4-CH Video recording
- 4-Port PoE (IEEE 802.3af) for camera connection
- Up to 3840x2160 resolution for each channel
- Up to 4K HDMI Video output
- I SATA HDD for up to 8TB storage

## EFD2700 / EFD4700 H265

2MP / 4MP H.265 Super Low Lux WDR Pro IR Mini Fixed IP Dome



# SNVR0811

#### 8-CH H.265/H.264 4K Standalone PoE NVR



- 8-CH Video recording
- 8-Port PoE (IEEE 802.3at) for camera connection
- Up to 3840x2160 resolution for each channel
- Up to 4K HDMI Video output
- I SATA HDD for up to 8TB storage

# FE3402

#### 3MP H.264 WDR Pro Fisheye IP Camera



### EDR2700 / EDR4700 H265

2MP / 4MP H.265 Super Low Lux WDR Pro IR Mini Fixed Rugged IP Dome



# EBL2101 / EBL3101

2MP H.264 Super Low Lux WDR IR Bullet IP Camera 3MP H.264 Super Low Lux WDR Pro IR Bullet IP Camera



## EVD2100 / EVD3100

2MP H.264 Super Low Lux WDR IR Vandal Proof IP Dome 3MP H.264 Super Low Lux WDR Pro IR Vandal Proof IP Dome





2MP / 4MP H.265 Super Low Lux WDR Pro IR Mini Fixed IP Dome