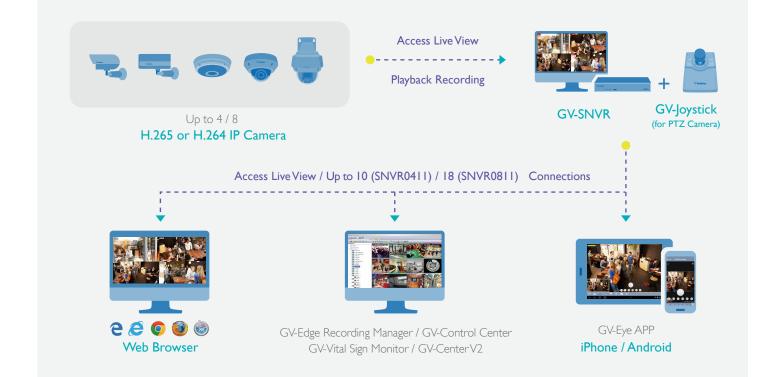

# GV-SNVR0411 / GV-SNVR0811

The GV-SNVR0411 / GV-SNVR0811 are H.264 / H.265 linux-embedded Standalone Network Video Recorders that record video files directly to the internal hard drive and support up to 4 / 8 channels for network surveillance. Equipped with 4 / 8 ports built-in PoE, they provide network and power the IP cams without using an external PoE switch. Featuring up to 4K resolution video output, they eliminate the need for a separate PC to view and playback video.

# GeoVision SNVR + H.264 / 265 Camera