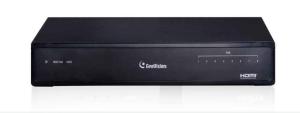

# 4CH / 8CH H.265 / H.264 **4K Standalone PoE NVR**

C GeoUision

- Supports H.265 and H.264
- Supports up to 8MP IP Camera
- Supports QR code P2P connection

нат

- PoE Built-In
- Support Fisheye Dewarp

# GV-SNVR0411 / GV-SNVR0811

The GV-SNVR0411 / GV-SNVR0811 are H.264 / H.265 linux-embedded Standalone Network Video Recorders that record video files directly to the internal hard drive and support up to 4 / 8 channels for network surveillance. Equipped with 4 / 8 ports built-in PoE, they provide network and power the IP cams without using an external PoE switch. Featuring up to 4K resolution video output, they eliminate the need for a separate PC to view and playback video.

# SNVR0411

4-CH H.265/H.264 4K Standalone PoE NVR

- 4-CH Video recording
- 4-Port PoE (IEEE 802.3af) for camera connection
- Up to 3840x2160 resolution for each channel
- Up to 4K HDMI Video output
- I SATA HDD for up to 8TB storage

#### 8-CH H.265/H.264 4K Standalone PoE NVR

- 8-CH Video recording
- 8-Port PoE (IEEE 802.3at) for camera connection
- Up to 3840x2160 resolution for each channel
- Up to 4K HDMI Video output
- I SATA HDD for up to 8TB storage