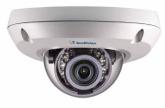

## EVD2100 / EVD3100

2MP H.264 Super Low Lux WDR IR Vandal Proof IP Dome 3MP H.264 Super Low Lux WDR Pro IR Vandal Proof IP Dome

2MP / 4MP H.265 Super Low Lux WDR Pro IR Mini Fixed IP Dome