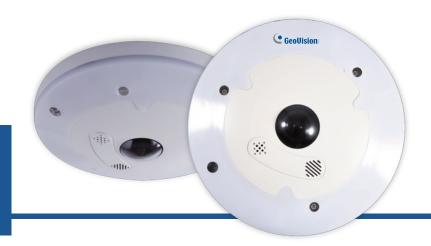

### **IR FISHEYE**

5MP·H.264·WDR·Rugged·Outdoor (IP67)

GV-FER5303 is an outdoor fisheye camera that allows you to monitor all angles of a location. It can be installed to the ceiling, wall, wall corner and the pole. The camera is equipped with an IR LED ring that provides infrared illumination under low-light situations. Its distorted hemispherical image can be converted into a conventional rectilinear projection. Without installing any software, you can watch live view and utilize functions such as motion detection, privacy mask, and alert notification through the Web interface. In addition, the camera seamlessly integrates with the GV-System, providing advanced monitoring and video management features.

#### **GV-FER5303 IP CAMERA**