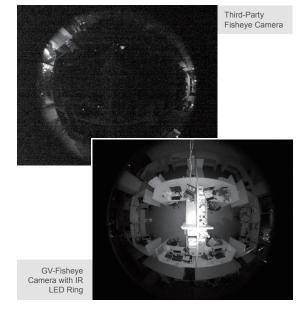

Examine the pictures on the right and compare the live view clarity of a GV-Fisheye Camera with IR LED Ring and that of a third-party fisheye camera.

# Uniform lighting to deliver good overall video quality even in the dark