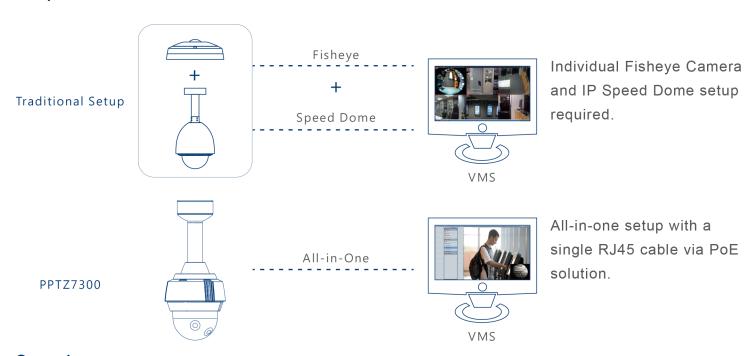

## Simplified installation

### Overview

GV-PPTZ7300, which is a U.S. patented 360° anti-blindspot network camera, that combines the panorama feature of a fisheye camera with the tracking and zoom agility of a speed dome. This revolutionary model, which integrates the utility of a 5MP fisheye lens with a 10x zoom module, allows users to achieve 360° panorama view while simultaneously able to perform pan/tilt/zoom on specific points of interest with a simple click of the mouse. To facilitate tracking, the GV-PPTZ7300 is equipped with an advanced zoom module to automatically track moving objects within the range of view. This model is suitable for outdoor installation with IP67 weather-resistance and boasts easy installation features.