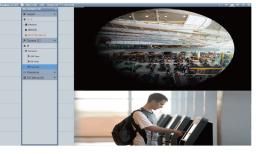

# **ALL-IN-ONE PTZ+FISHEYE**

Intuitive visual PTZ control on VMS

Fisheye Dewarping

#### Intuitive visual PTZ control on VMS -

Fisheye Mode PIP Mode